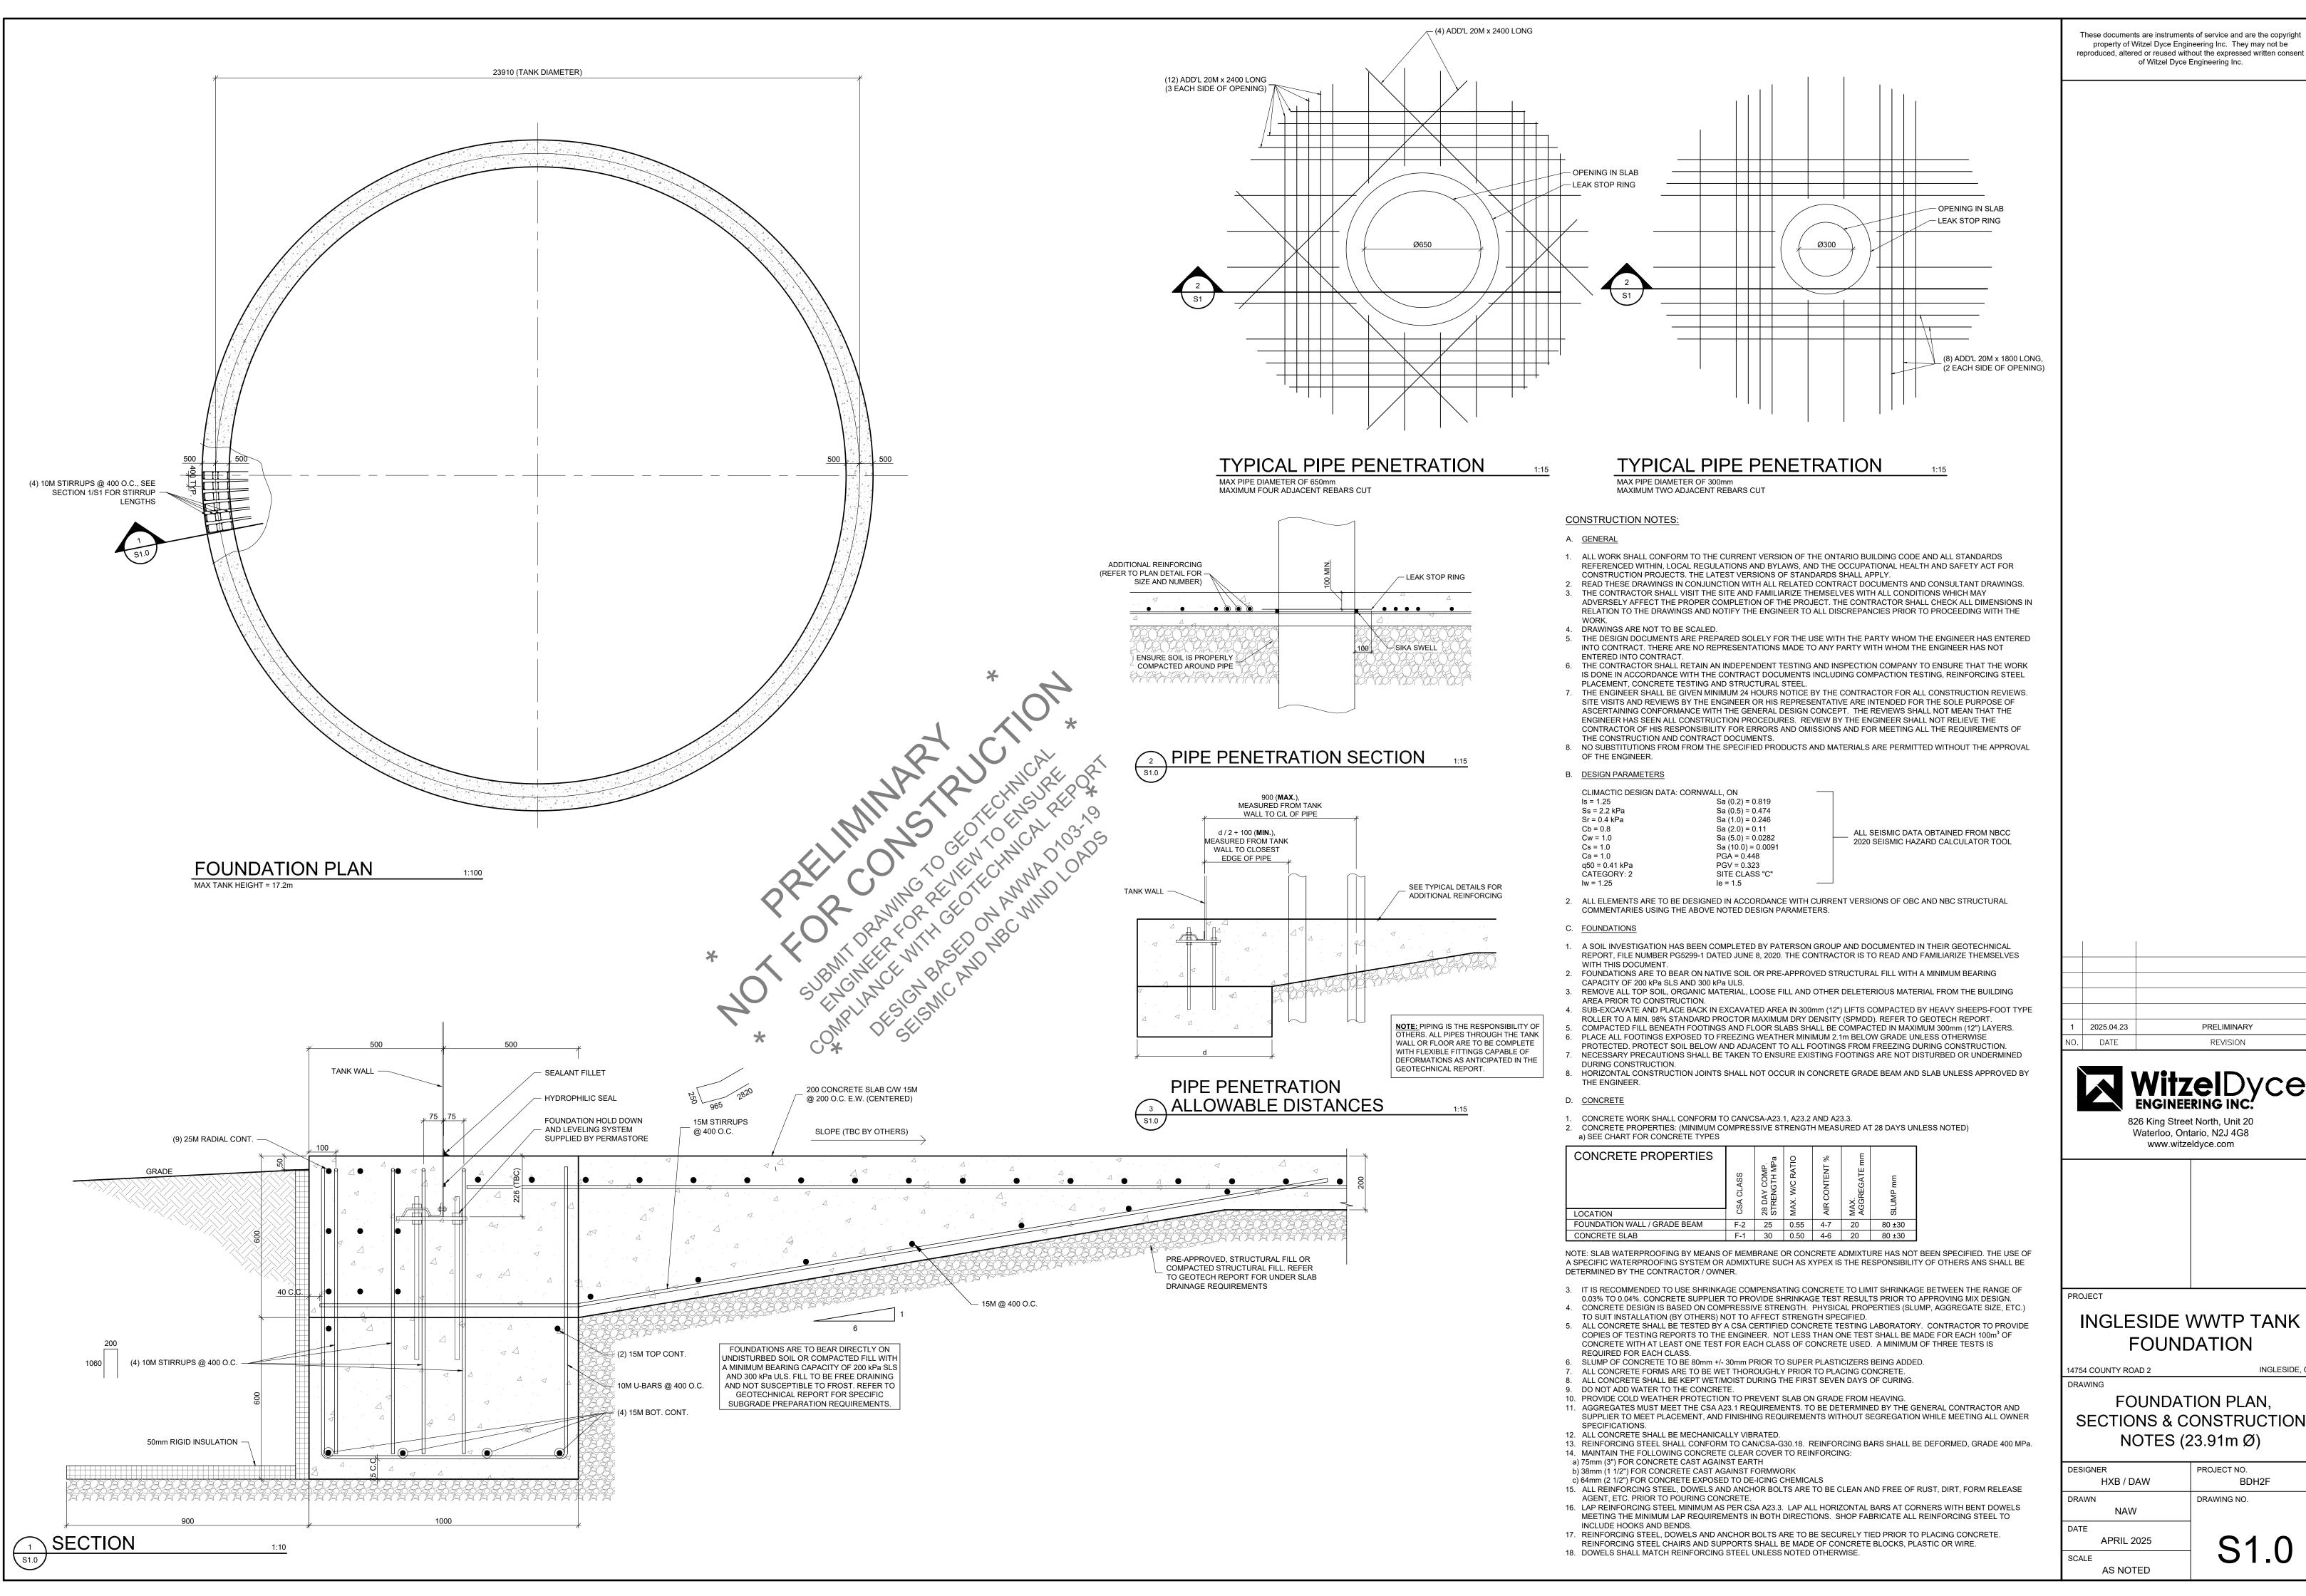

| 1                                                                                                                           | 2025.04.23      |    | PRELIMINARY          |  |  |  |
|-----------------------------------------------------------------------------------------------------------------------------|-----------------|----|----------------------|--|--|--|
| NO.                                                                                                                         | DATE            |    | REVISION             |  |  |  |
| <b>WitzelDyce</b><br>ENGINEERING INC.<br>826 King Street North, Unit 20<br>Waterloo, Ontario, N2J 4G8<br>www.witzeldyce.com |                 |    |                      |  |  |  |
|                                                                                                                             |                 |    |                      |  |  |  |
|                                                                                                                             |                 |    |                      |  |  |  |
|                                                                                                                             |                 |    |                      |  |  |  |
| PROJECT<br>INGLESIDE WWTP TANK<br>FOUNDATION                                                                                |                 |    |                      |  |  |  |
|                                                                                                                             | COUNTY ROA      |    | INGLESIDE, ON        |  |  |  |
| FOUNDATION PLAN,<br>SECTIONS & CONSTRUCTION<br>NOTES (23.91m Ø)                                                             |                 |    |                      |  |  |  |
| DESI                                                                                                                        | gner<br>HXB / D | AW | PROJECT NO.<br>BDH2F |  |  |  |
| DRAV                                                                                                                        | NAW             | ,  | DRAWING NO.          |  |  |  |
| SCAL                                                                                                                        | APRIL 2         |    | S1.0                 |  |  |  |